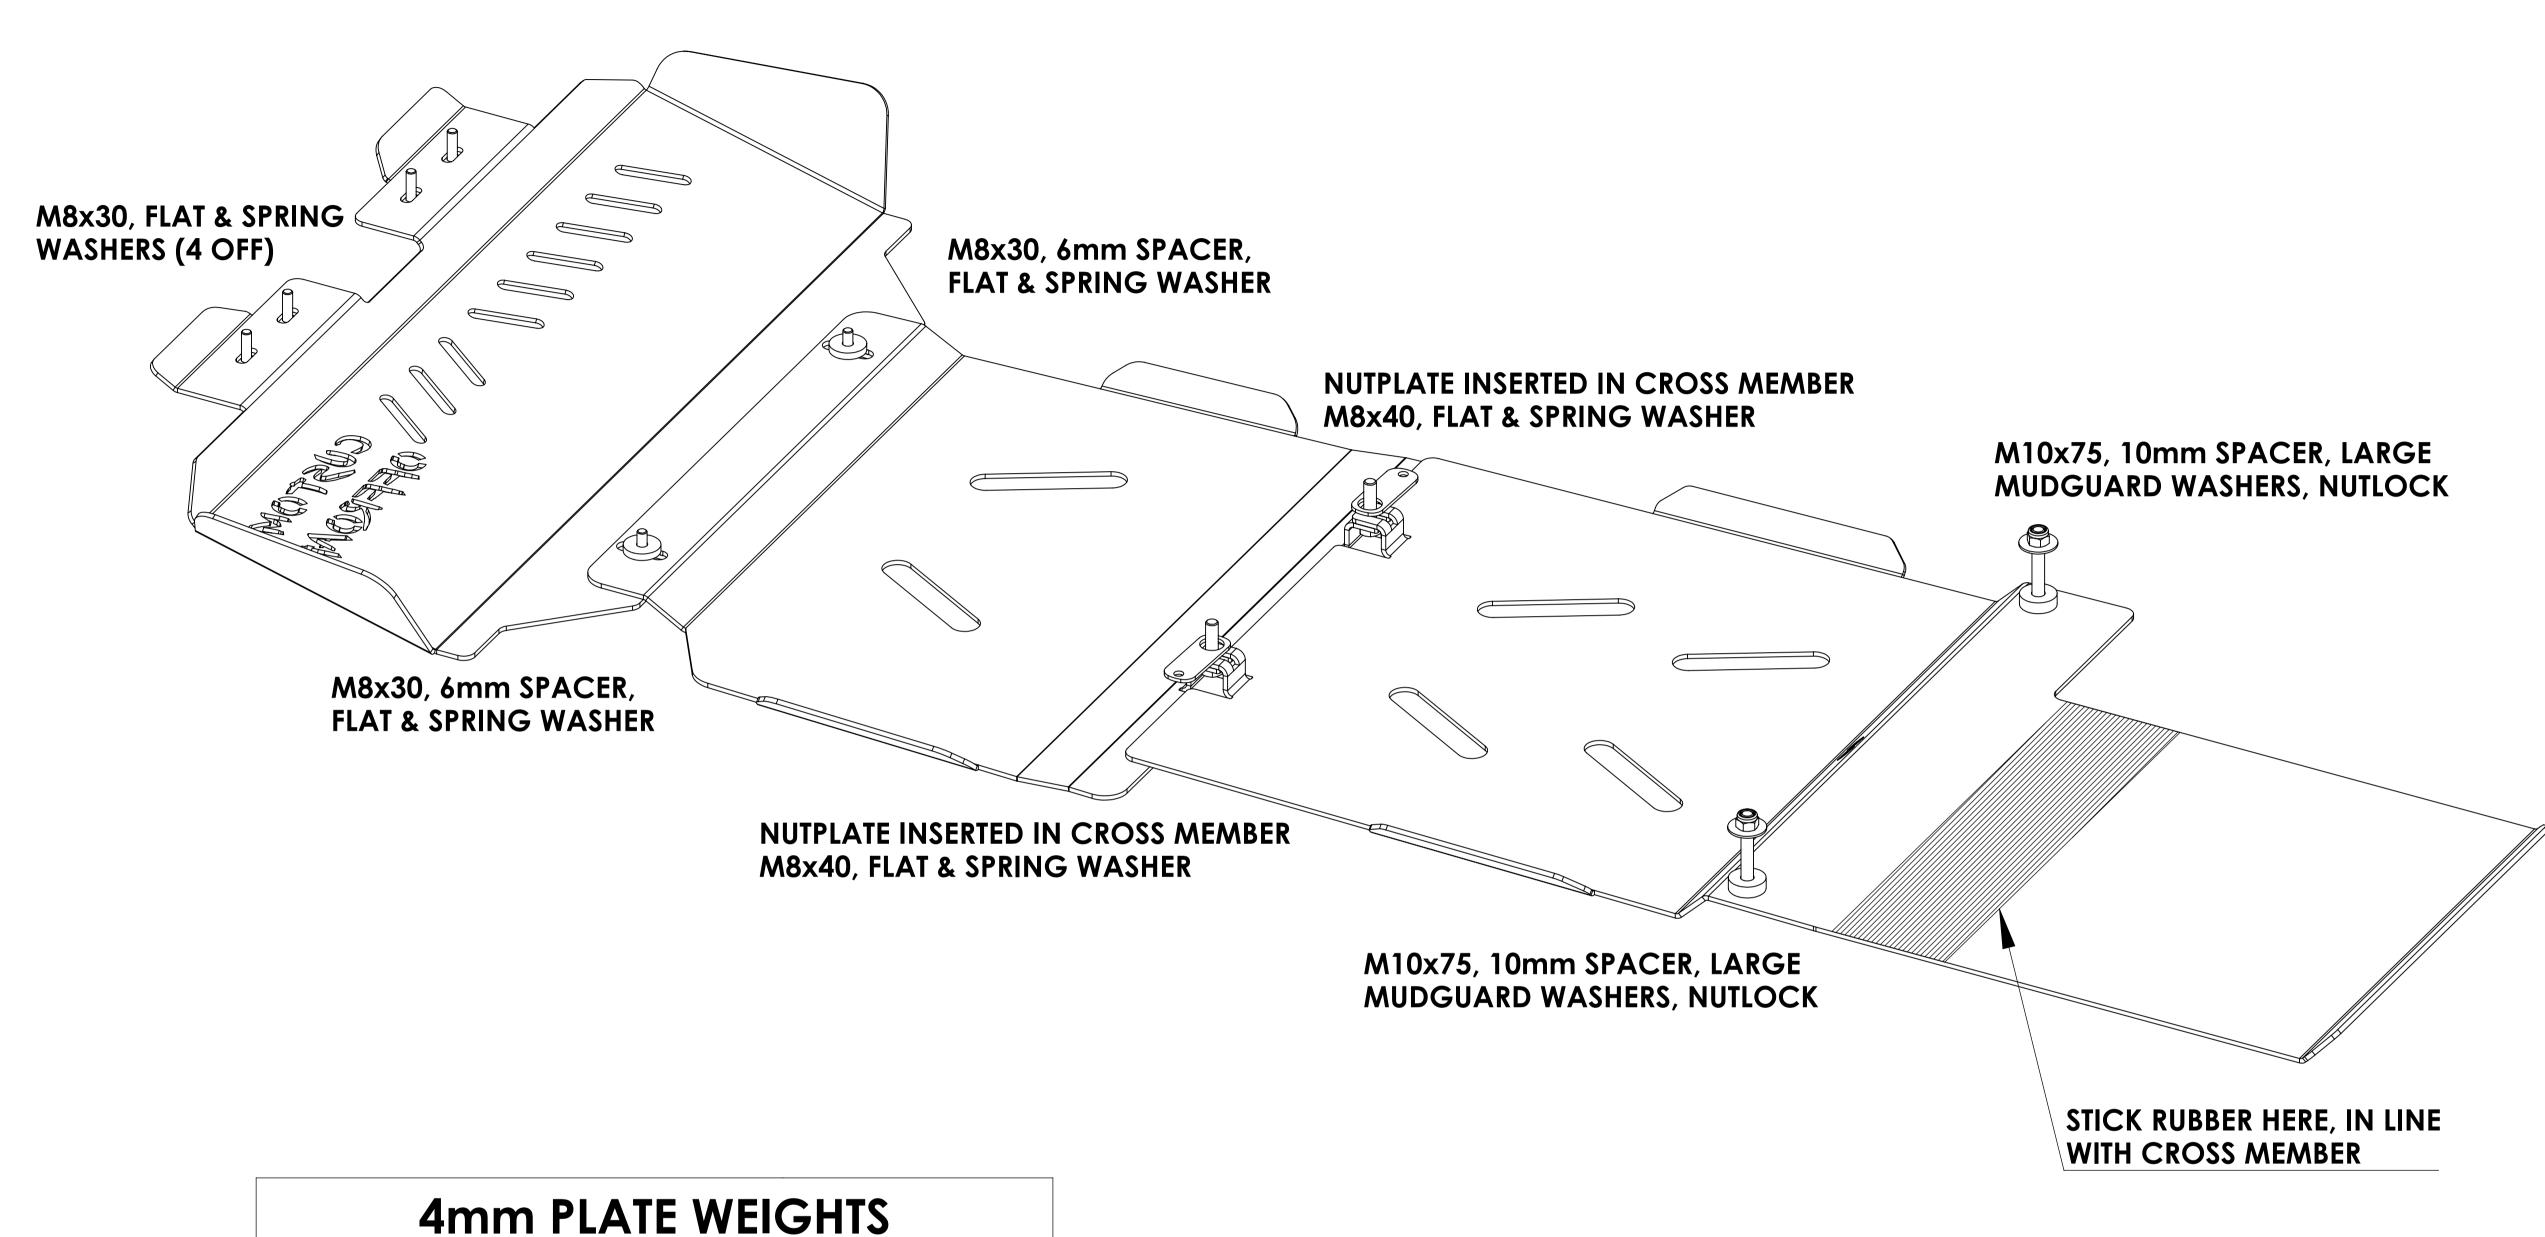

| 4mm PLATE WEIGHTS |         |  |  |  |  |  |  |  |  |
|-------------------|---------|--|--|--|--|--|--|--|--|
| FRONT PLATE       | 9.9 KG  |  |  |  |  |  |  |  |  |
| SUMP PLATE        | 9.3 KG  |  |  |  |  |  |  |  |  |
| TRANSMISSION      | 16.9 KG |  |  |  |  |  |  |  |  |