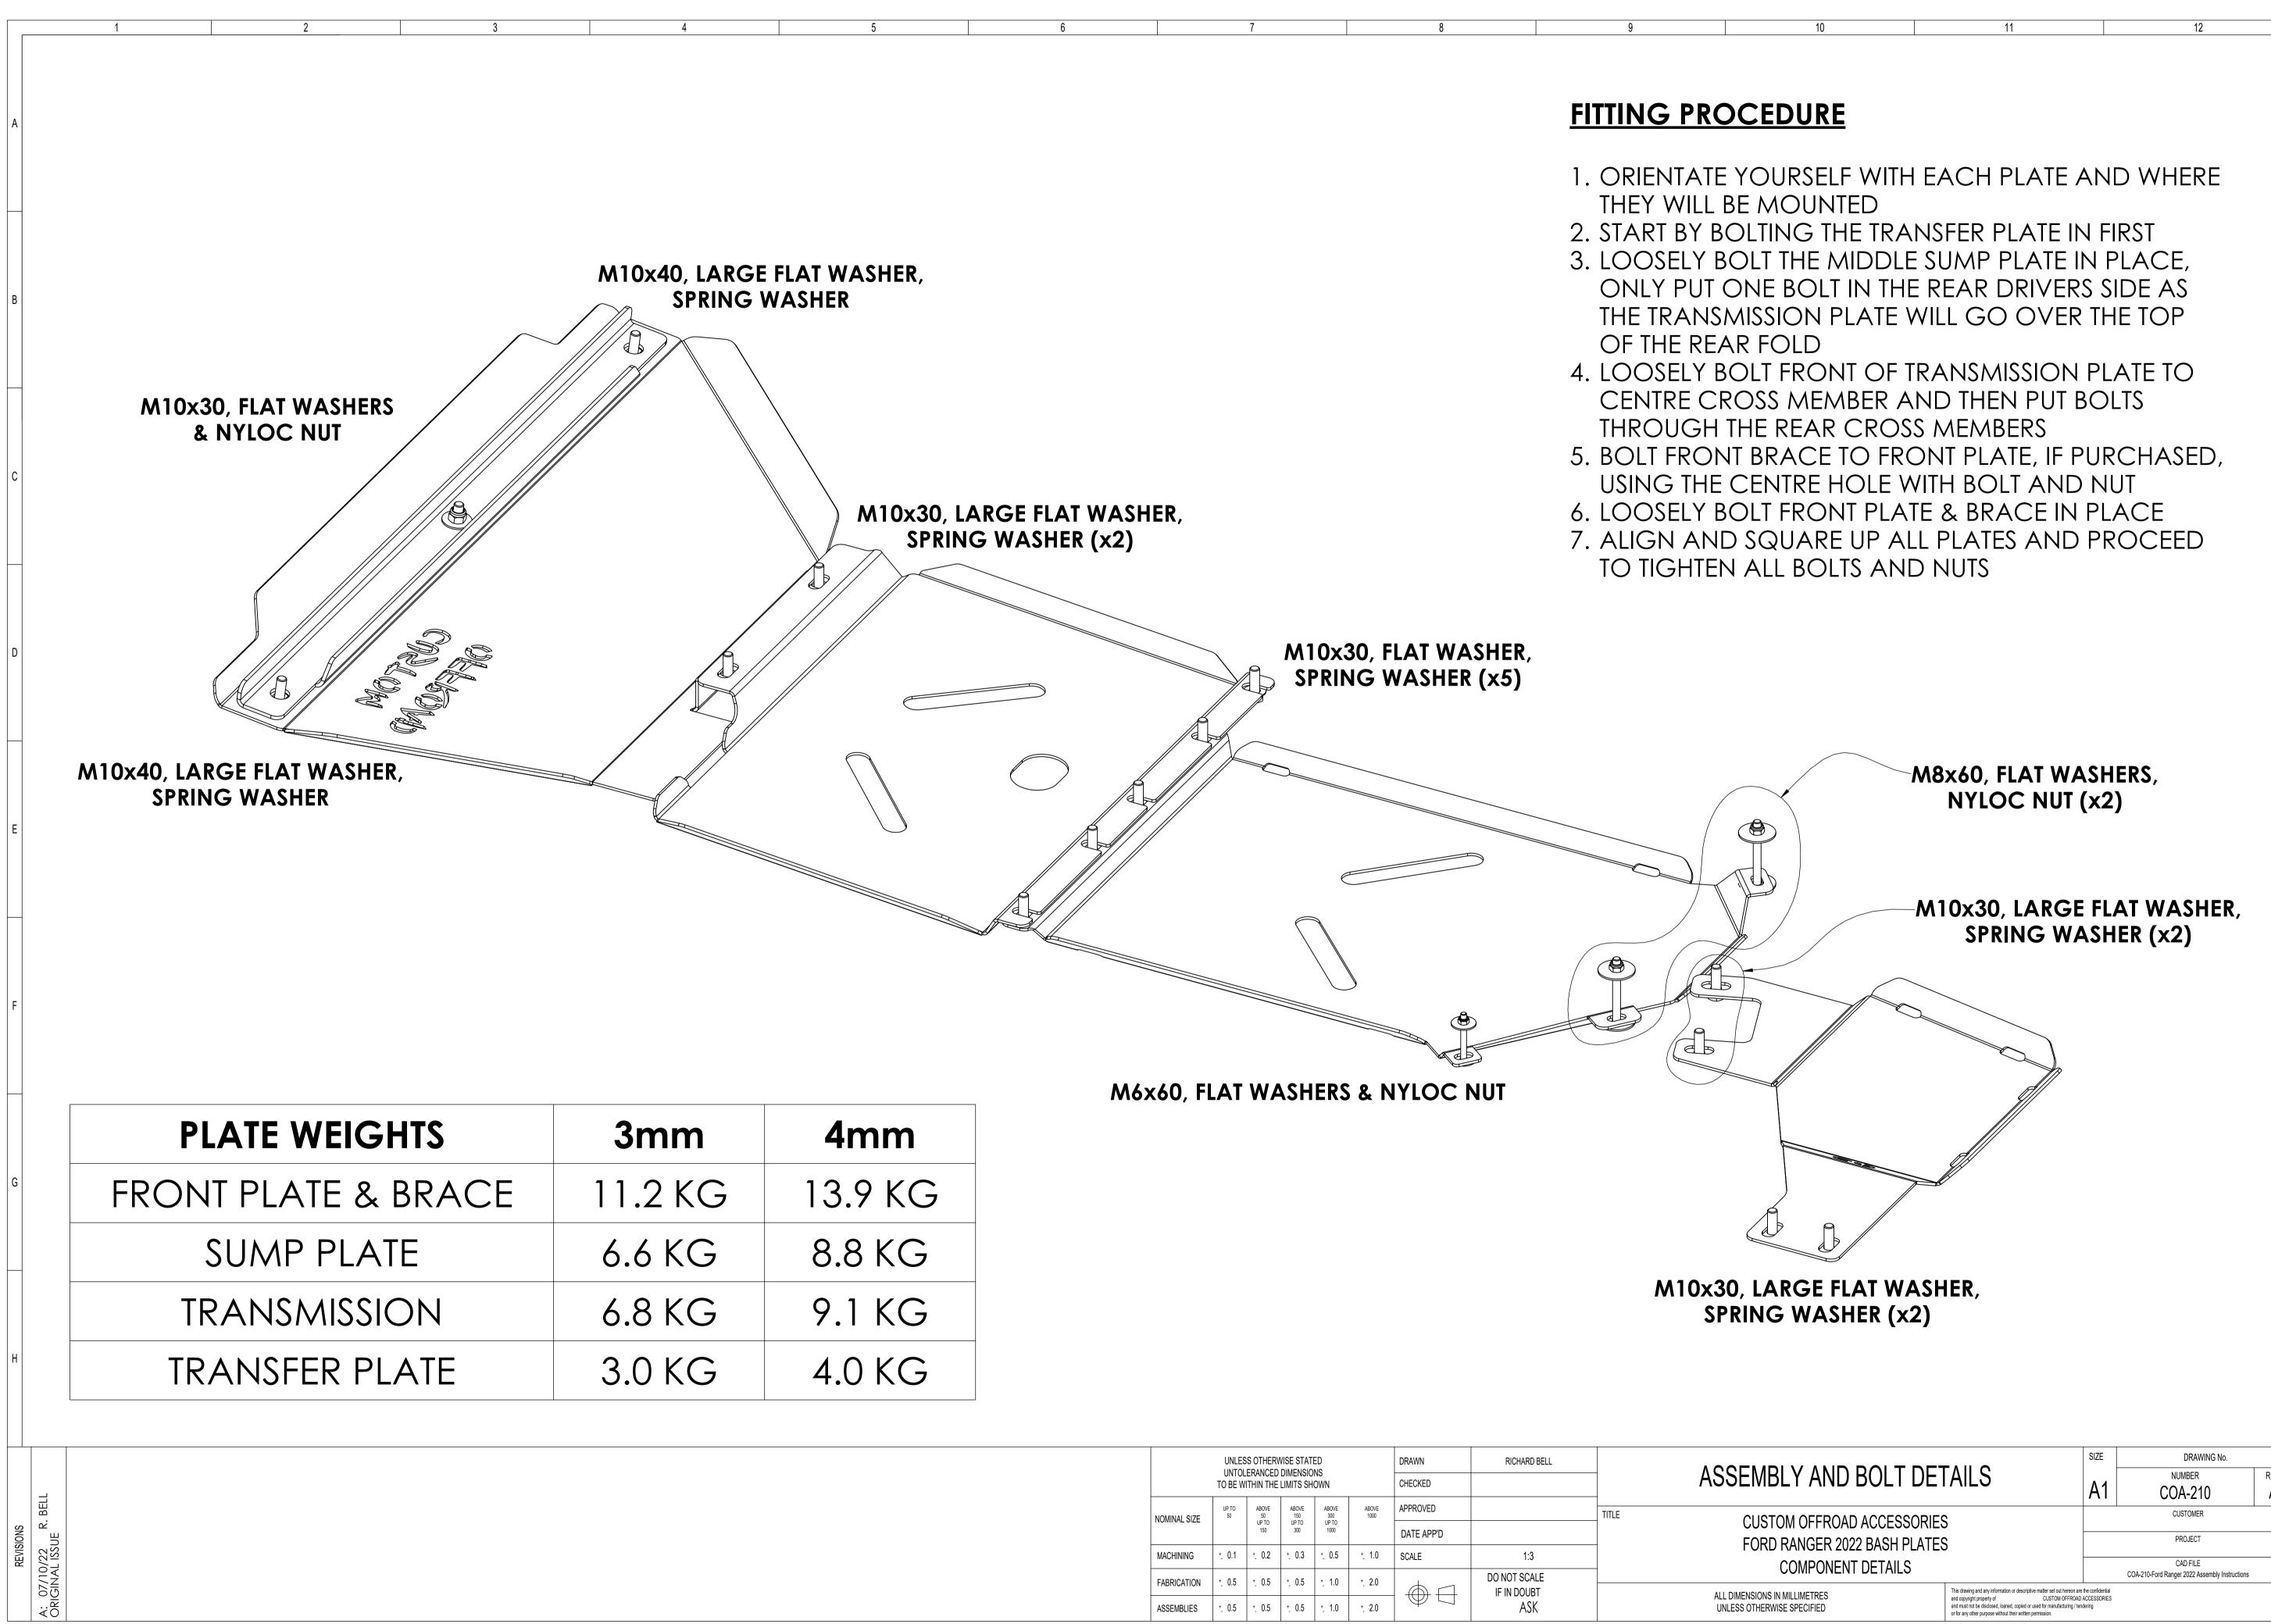

|                                      | RICHARD BELL                | DRAWN      | UNLESS OTHERWISE STATED                                  |                  |               |                  |                  |              |
|--------------------------------------|-----------------------------|------------|----------------------------------------------------------|------------------|---------------|------------------|------------------|--------------|
| ASSEMBL                              |                             | CHECKED    | UNTOLERANCED DIMENSIONS<br>TO BE WITHIN THE LIMITS SHOWN |                  |               |                  |                  |              |
| TITLE                                |                             | APPROVED   | ABOVE<br>1000                                            | ABOVE<br>300     | ABOVE<br>150  | ABOVE<br>50      | UP TO<br>50      | NOMINAL SIZE |
| CUSTON<br>FORD R                     |                             | DATE APP'D |                                                          | UP TO<br>1000    | UP TO<br>300  | UP TO<br>150     |                  | NOMINAL SIZE |
|                                      | 1:3                         | SCALE      | + <u>    1.0</u>                                         | + <u>0.5</u>     | + <u>0.3</u>  | + <u>0.2</u>     | + <u>0.1</u>     | MACHINING    |
|                                      | DO NOT SCALE<br>IF IN DOUBT |            | + <u>    2.0</u>                                         | + <u>    1.0</u> | + <u></u> 0.5 | + <u>    0.5</u> | + <u> </u>       | FABRICATION  |
| ALL DIMENSIONS IN<br>UNLESS OTHERWIS | ASK                         |            | + <u>2.0</u>                                             | + <u>    1.0</u> | + <u></u> 0.5 | + <u> </u>       | + <u>    0.5</u> | EMBLIES      |

|                            | SIZE                                                                                                                                                                                                                                                                                                | SIZE DRAWING No.  |           |  |  |  |
|----------------------------|-----------------------------------------------------------------------------------------------------------------------------------------------------------------------------------------------------------------------------------------------------------------------------------------------------|-------------------|-----------|--|--|--|
| LY AND BOLT DET            | A1                                                                                                                                                                                                                                                                                                  | NUMBER<br>COA-210 | rev.<br>A |  |  |  |
| M OFFROAD ACCESSORIES      | CUSTOMER                                                                                                                                                                                                                                                                                            |                   |           |  |  |  |
| RANGER 2022 BASH PLATES    | PROJECT                                                                                                                                                                                                                                                                                             |                   |           |  |  |  |
| COMPONENT DETAILS          | CAD FILE<br>COA-210-Ford Ranger 2022 Assembly Instructions                                                                                                                                                                                                                                          |                   |           |  |  |  |
| MILLIMETRES<br>E SPECIFIED | This drawing and any information or descriptive matter set out hereon are the confidential<br>and copyright property of CUSTOM OFFROAD ACCESSORIES<br>and must not be disclosed, loaned, copied or used for manufacturing / tendering<br>or for any other purpose without their written permission. |                   |           |  |  |  |
|                            |                                                                                                                                                                                                                                                                                                     |                   |           |  |  |  |