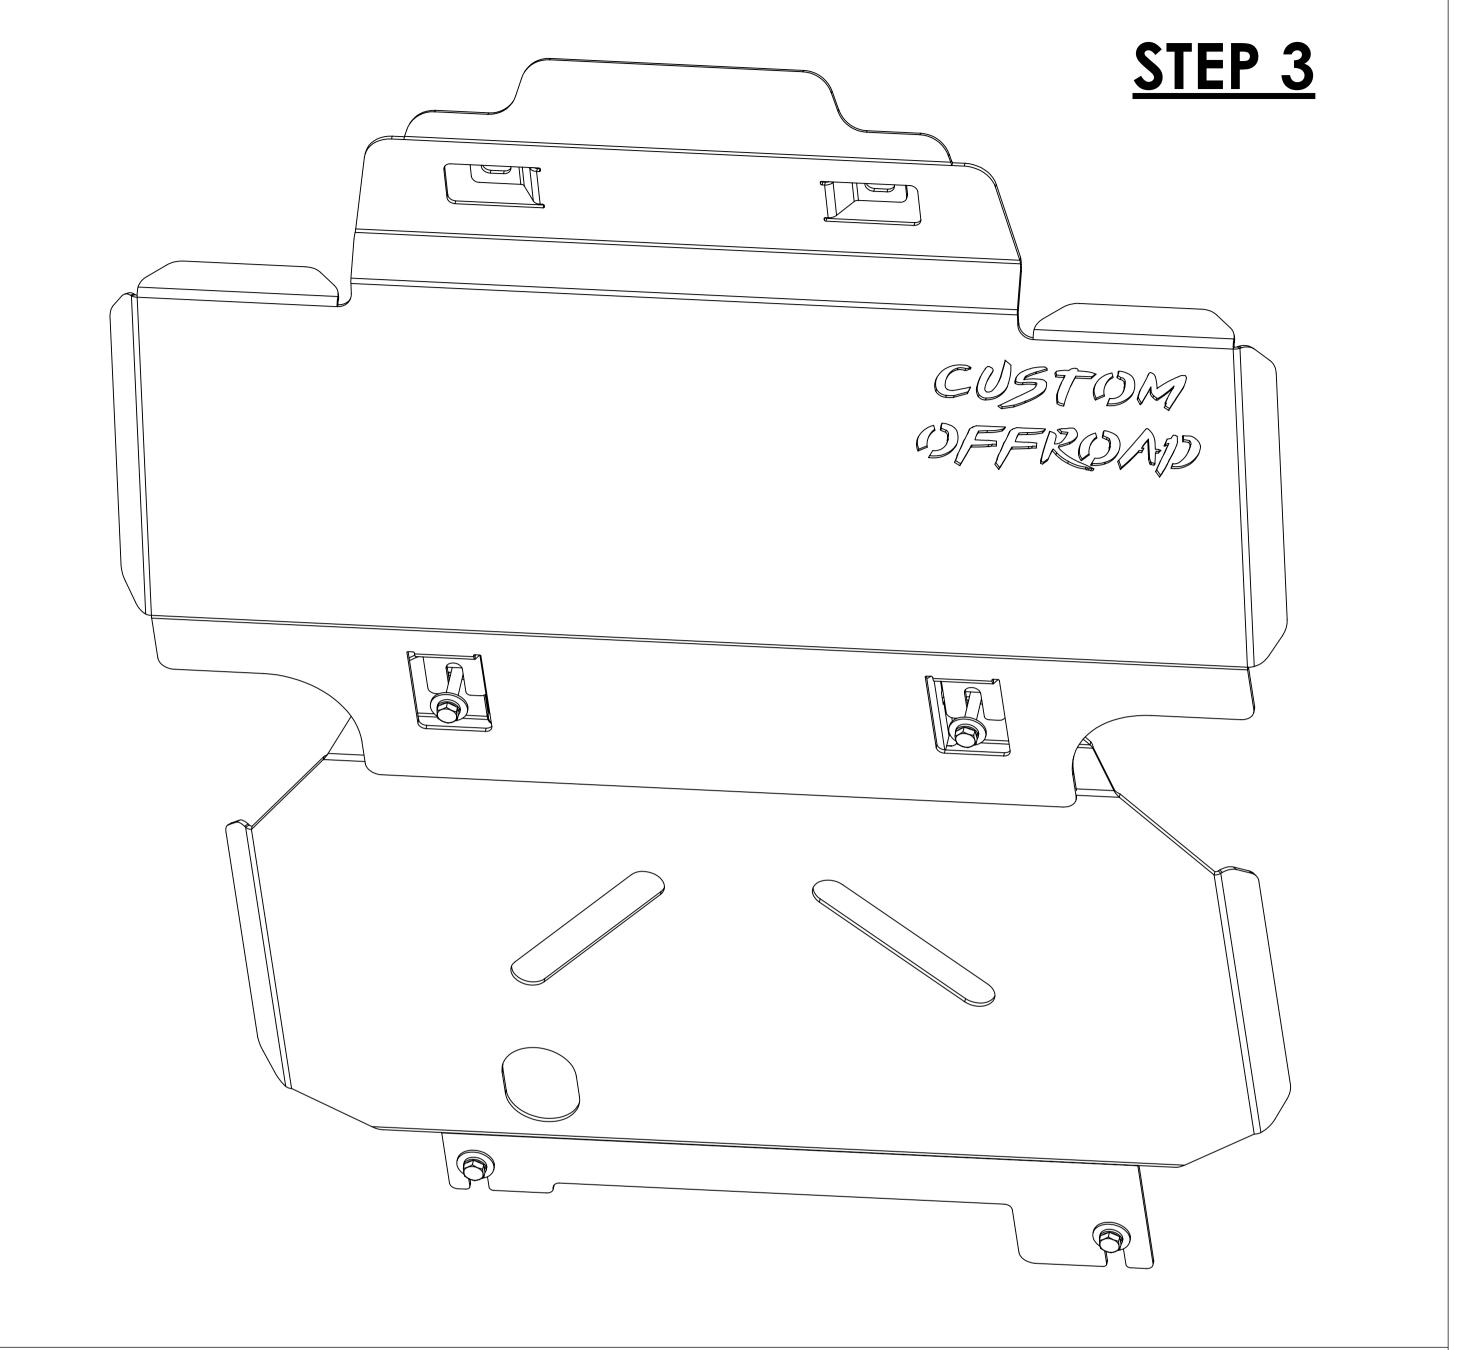

## ADDITIONAL DETAILS FOR FITTING FRONT, SUMP & SUPPORT BRACKET

- 1. LOOSELY SCREW IN TWO M8x30 BOLTS FOR THE REAR OF THE SUMP PLATE, AND THEN SLIDE THE REAR OF SUMP PLATE ONTO THE BOLTS,
- 2. SLIDE THE SUPPORT BRACKET IN AND LOOSELY SCREW IN M8x50 BOLTS. THE SUPPORT BRACKET WILL FIT BETWEEN THE CHASSIS AND THE SUMP PLATE, WITH THE CENTRE TONGUE OF THE SUMP PLATE STILL VISIBLE
- 3. WITH THE SUMP BOLTS STILL LOOSE, SLIDE THE REAR RECESSED TABS OF THE FRONT PLATE BETWEEN THE LOOSELY FITTED BOLTS AND THE SUMP PLATE, THEN LOOSELY SCREW BOLTS INTO THE FRONT OF THE FRONT PLATE. THE FRONT & SUMP WILL OVERLAP WHEN BOLTED UP TIGHT