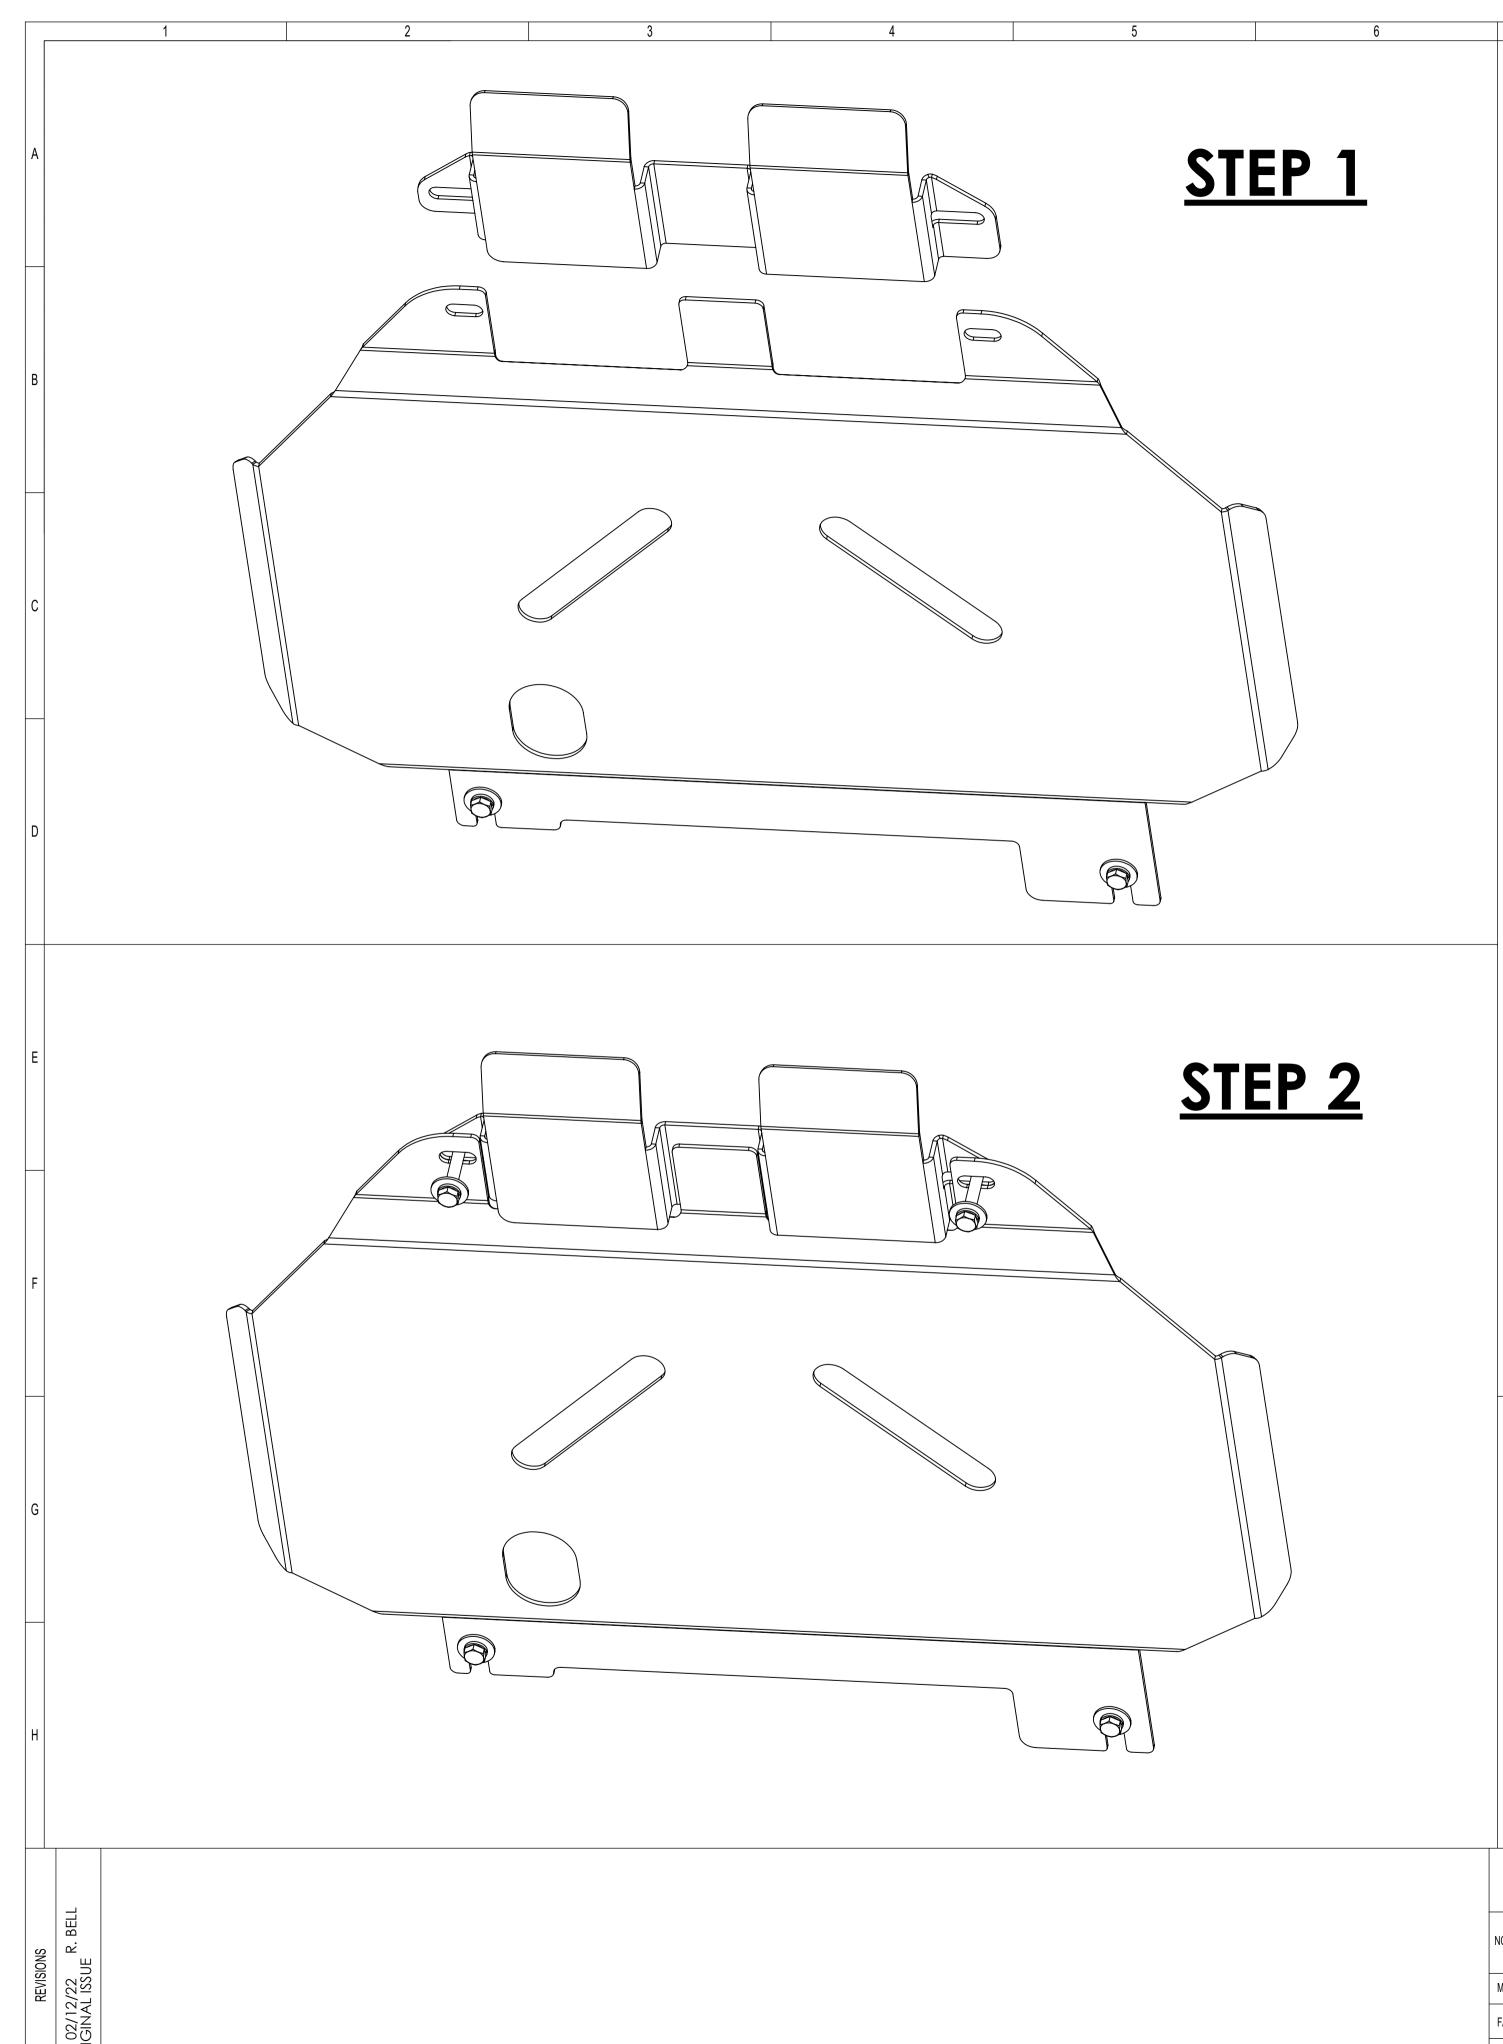

## ADDITIONAL DETAILS FOR FITTING FRONT, SUMP & SUPPORT BRACKET

- 1. LOOSELY SCREW IN TWO M8x30 BOLTS FOR THE REAR OF THE SUMP PLATE, AND THEN SLIDE THE REAR OF SUMP PLATE ONTO THE BOLTS,
- 2. SLIDE THE SUPPORT BRACKET IN AND LOOSELY SCREW IN M8x50 BOLTS. THE SUPPORT BRACKET WILL FIT BETWEEN THE CHASSIS AND THE SUMP PLATE, WITH THE CENTRE TONGUE OF THE SUMP PLATE STILL VISIBLE
- 3. WITH THE SUMP BOLTS STILL LOOSE, SLIDE THE REAR RECESSED TABS OF THE FRONT PLATE BETWEEN THE LOOSELY FITTED BOLTS AND THE SUMP PLATE, THEN LOOSELY SCREW BOLTS INTO THE FRONT OF THE FRONT PLATE. THE FRONT & SUMP WILL OVERLAP WHEN BOLTED UP TIGHT