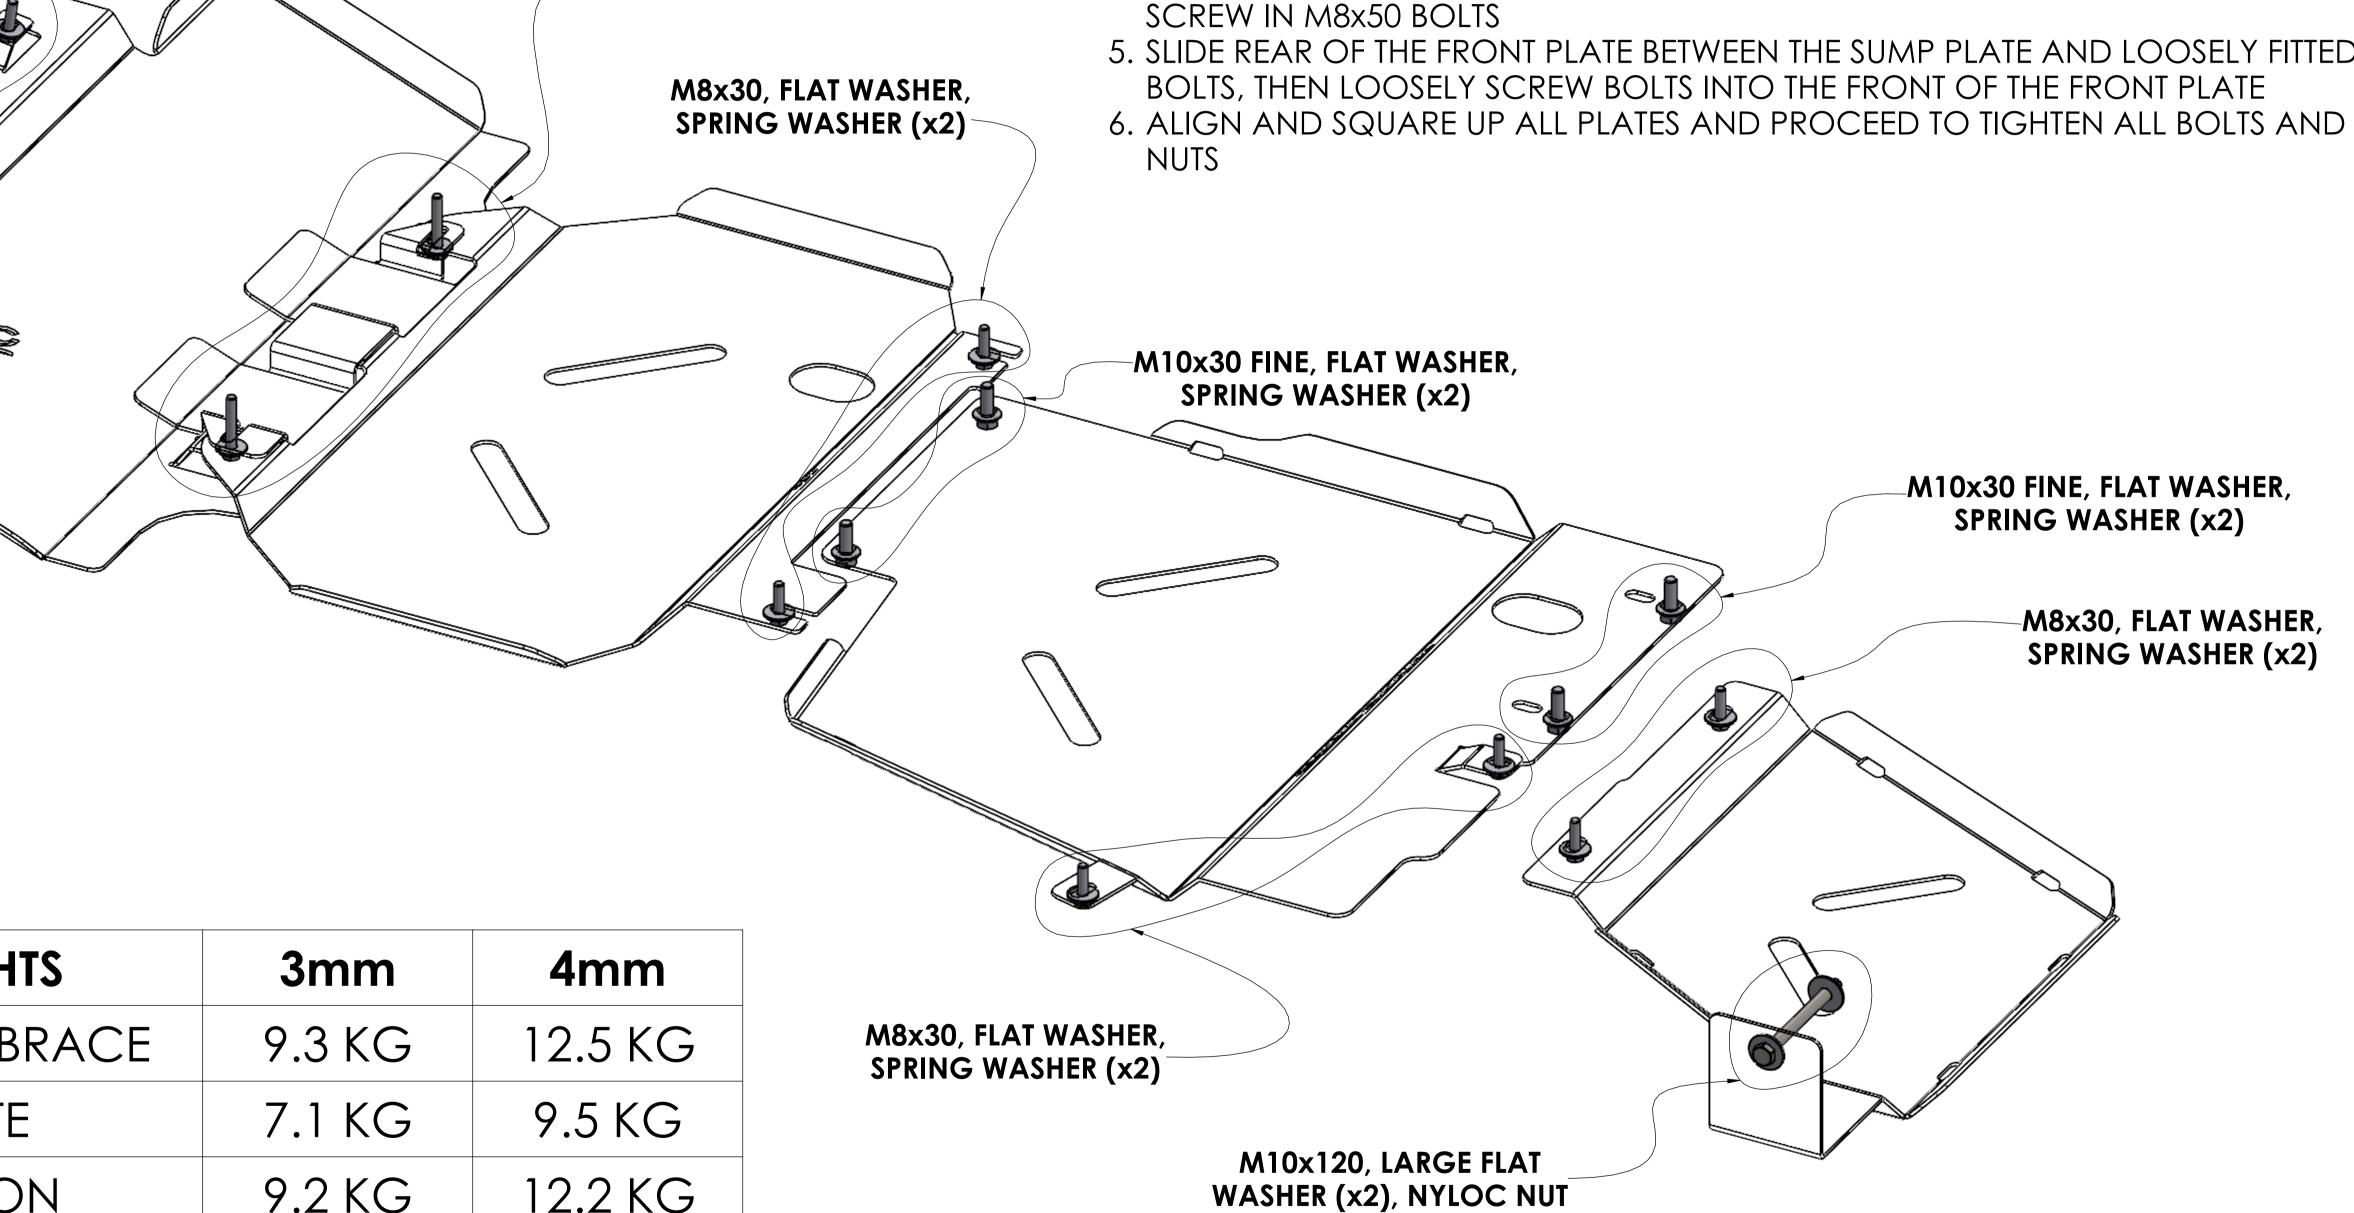

## FITTING PROCEDURE

- 1. ORIENTATE YOURSELF WITH EACH PLATE AND WHERE THEY WILL BE MOUNTED, & REMOVE OEM PLASTIC COVERS
- 2. START BY BOLTING THE TRANSFER PLATE IN FIRST WITH TWO M8x30 ON THE REAR OF THE X-MEMBER & ONE LONG M10x120 BOLT ON CHASSIS RAIL
- 3. BOLT TRANSMISSION PLATE IN PLACE, WITH FOUR M10x30 FINE BOLTS CENTRE FRONT & BACK, AND TWO M8x30 TO THE PASSENGER SIDE & CHASSIS RAIL
- 4. TO FIT SUMP, FRONT & SUPPORT BRACKET, PLEASE SEE PAGE 2 FOR MORE DETAILS. LOOSELY SCREW IN REAR M8x30 BOLTS FOR SUMP PLATE. SLIDE REAR OF SUMP PLATE ONTO REAR BOLTS, SLIDE SUPPORT BRACKET IN AND LOOSELY
- 5. SLIDE REAR OF THE FRONT PLATE BETWEEN THE SUMP PLATE AND LOOSELY FITTED BOLTS, THEN LOOSELY SCREW BOLTS INTO THE FRONT OF THE FRONT PLATE

M8x50, FLAT WASHER,

SPRING WASHER (x2)

| PLATE WEIGHTS       | 3mm    | 4mm     |
|---------------------|--------|---------|
| FRONT PLATE & BRACE | 9.3 KG | 12.5 KG |
| SUMP PLATE          | 7.1 KG | 9.5 KG  |
| TRANSMISSION        | 9.2 KG | 12.2 KG |
| TRANSFER PLATE      | 4.8 KG | 6.4 KG  |

M8x30, FLAT WASHER,

SPRING WASHER (x2)

## ADDITIONAL DETAILS FOR FITTING FRONT, SUMP & SUPPORT BRACKET

- 1. LOOSELY SCREW IN TWO M8x30 BOLTS FOR THE REAR OF THE SUMP PLATE, AND THEN SLIDE THE REAR OF SUMP PLATE ONTO THE BOLTS,
- 2. SLIDE THE SUPPORT BRACKET IN AND LOOSELY SCREW IN M8x50 BOLTS. THE SUPPORT BRACKET WILL FIT BETWEEN THE CHASSIS AND THE SUMP PLATE, WITH THE CENTRE TONGUE OF THE SUMP PLATE STILL VISIBLE
- 3. WITH THE SUMP BOLTS STILL LOOSE, SLIDE THE REAR RECESSED TABS OF THE FRONT PLATE BETWEEN THE LOOSELY FITTED BOLTS AND THE SUMP PLATE, THEN LOOSELY SCREW BOLTS INTO THE FRONT OF THE FRONT PLATE. THE FRONT & SUMP WILL OVERLAP WHEN BOLTED UP TIGHT