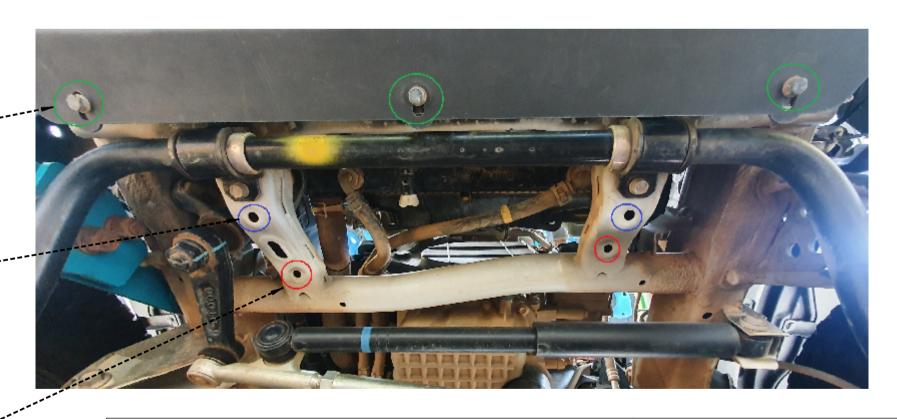

## VIEW FROM UNDERNEATH

## FITTING PROCEDURE

- 1. ORIENTATE YOURSELF WITH EACH PLATE AND WHERE THEY WILL BE MOUNTED
- 2. LOCATE THE MOUNTING HOLES FOR THE BOLTS. THESE ARE LOCATED ON THE FRONT BUMPER CROSS MEMBER AND THE SWAY BAR MOUNTING TUBES
- 3. THE FRONT PLATE SUPPORT BRACKET CAN BE LOOSELY MOUNTED TO REAR HOLES CIRCLES IN RED IN THE PICTURE
- 4. LOOSELY BOLT MAIN FRONT PLATE TO THE THREE FRONT HOLES CIRCLED IN GREEN
- 5. LOOSELY BOLT CENTRE BOLTS INTO CENTRE HOLES CIRCLED IN BLUE
- 6. NUT AND BOLT SUPPORT BRACKET TO MAIN FRONT PLATE
- 7. LOOSELY BOLT SUMP PLATE IN PLACE AND FIT CROSS MEMBER CLAMP
- 8. ALIGN AND SQUARE UP ALL PLATES AND PROCEED TO TIGHTEN ALL BOLTS AND NUTS