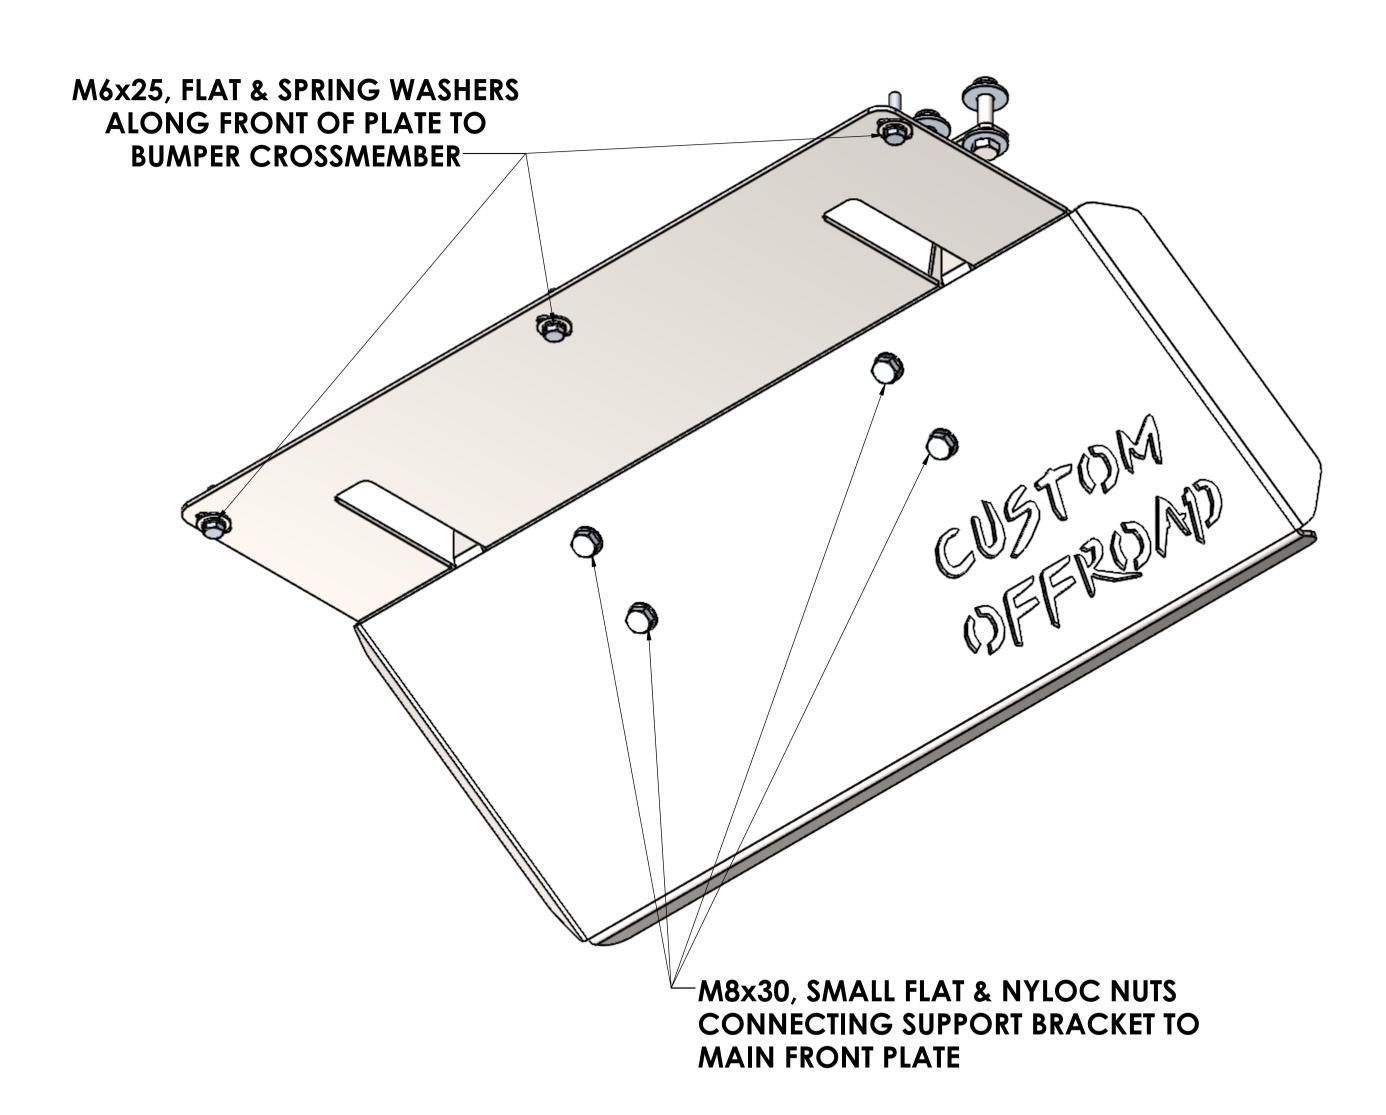

## VIEW FROM ABOVE

M8x40, LARGE FLAT WASHER & NYLOC NUTYS CONNECTING SUPPORT

FRONT BOLT HOLES

**CENTRE BOLT HOLES** 

**REAR BOLT HOLES** 

| 3mm PLATE WEIGHTS |                  |  |  |  |  |  |  |  |  |
|-------------------|------------------|--|--|--|--|--|--|--|--|
| FRONT PLATE       | 4.9 KG           |  |  |  |  |  |  |  |  |
| SUPPORT BRACKET   | 1.0 KG           |  |  |  |  |  |  |  |  |
| TOTAL             | 5.9 KG           |  |  |  |  |  |  |  |  |
|                   | SIZE DDAWING No. |  |  |  |  |  |  |  |  |