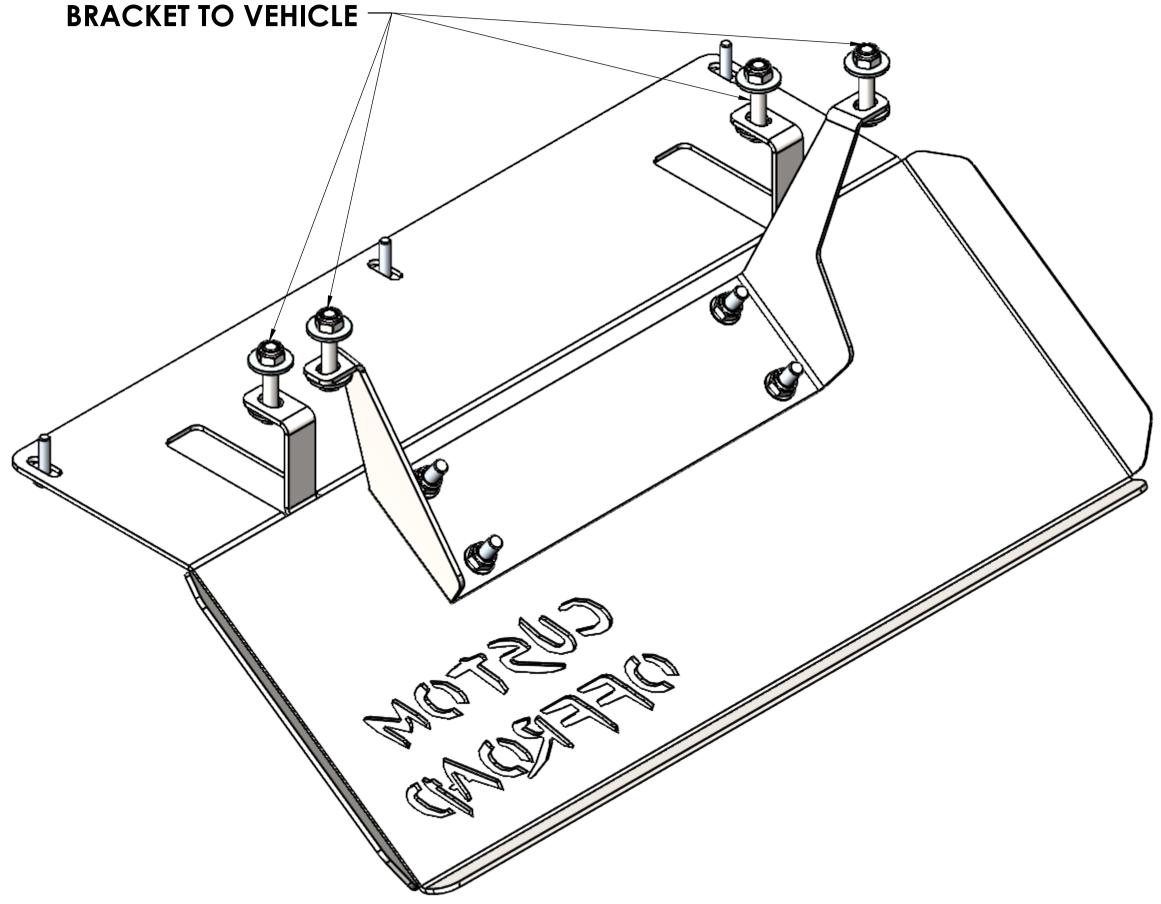

## FITTING PROCEDURE

- 1. ORIENTATE YOURSELF WITH EACH PLATE AND WHERE THEY WILL BE MOUNTED
- 2. LOCATE THE MOUNTING HOLES FOR THE BOLTS. THESE ARE LOCATED ON THE FRONT BUMPER CROSS MEMBER AND THE SWAY BAR MOUNTING TUBES
- 3. THE FRONT PLATE SUPPORT BRACKET CAN BE LOOSELY MOUNTED TO REAR HOLES CIRCLES IN RED IN THE PICTURE
- 4. LOOSELY BOLT MAIN FRONT PLATE TO THE THREE FRONT HOLES CIRCLED IN GREEN
- 5. LOOSELY BOLT CENTRE BOLTS INTO CENTRE HOLES CIRCLED IN BLUE
- 6. NUT AND BOLT SUPPORT BRACKET TO MAIN FRONT PLATE
- 7. LOOSELY BOLT SUMP PLATE IN PLACE AND FIT CROSS MEMBER CLAMP
- 8. ALIGN AND SQUARE UP ALL PLATES AND PROCEED TO TIGHTEN ALL BOLTS AND NUTS

## VIEW FROM ABOVE

M8x40, LARGE FLAT WASHER & NYLOC NUTYS CONNECTING SUPPORT

FRONT BOLT HOLES

**CENTRE BOLT HOLES** 

**REAR BOLT HOLES** 

| 3mm PLATE WEIGHTS |                  |  |  |  |  |  |  |  |  |
|-------------------|------------------|--|--|--|--|--|--|--|--|
| FRONT PLATE       | 4.9 KG           |  |  |  |  |  |  |  |  |
| SUPPORT BRACKET   | 1.0 KG           |  |  |  |  |  |  |  |  |
| TOTAL             | 5.9 KG           |  |  |  |  |  |  |  |  |
|                   | SIZE DDAWING No. |  |  |  |  |  |  |  |  |