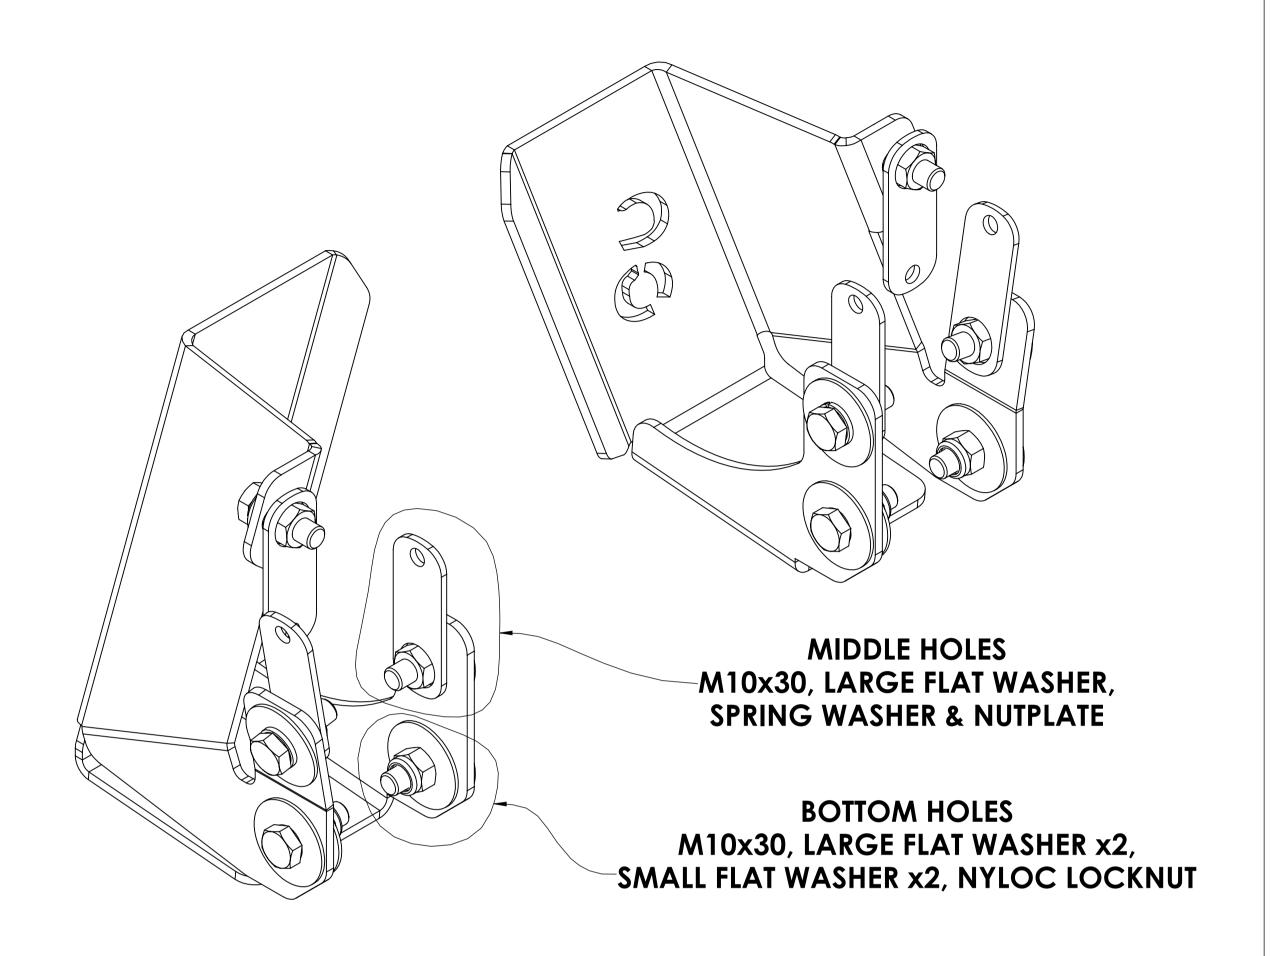

## VIEW FROM BACK SIDE

#### FITTING PROCEDURE

- 1. ORIENTATE YOURSELF WITH EACH GUARD AND WHERE THEY WILL BE MOUNTED
- 2. LOCATE THE MOUNTING HOLES FOR THE SCREWS BY TEST FITTING EACH GUARD
- 3. HOLDING A GUARD ON THE SHOCK MOUNT, LOOSELY FIT SCREW TO ONE OF THE BOTTOM HOLES TO ALLOW IT TO ROTATE AND MOVE UP & DOWN
- 4. SLIDE A NUT PLATE INSIDE THE SHOCK MOUNT & LOOSELY BOLT UP TOP HOLE
- 5. SLIDE TWO MORE NUT PLATES INSIDE SHOCK MOUNT & LOOSELY BOLT UP MIDDLE HOLES
- 6. FOR BOTTOM HOLES, USE TWO SMALL WASHERS IN THE LARGE HOLE IN THE SHOCK MOUNT AS PACKERS THEN LARGE WASHERS ON THE OUTSIDE WITH SCREW AND NYLOC LOCK NUT, AS PER THE BOTTOM HOLE ARRANGEMENT DIAGRAGM
- 7. ALIGN AND SQUARE UP GUARDS AND PROCEED TO TIGHTEN ALL BOLTS AND NUTS