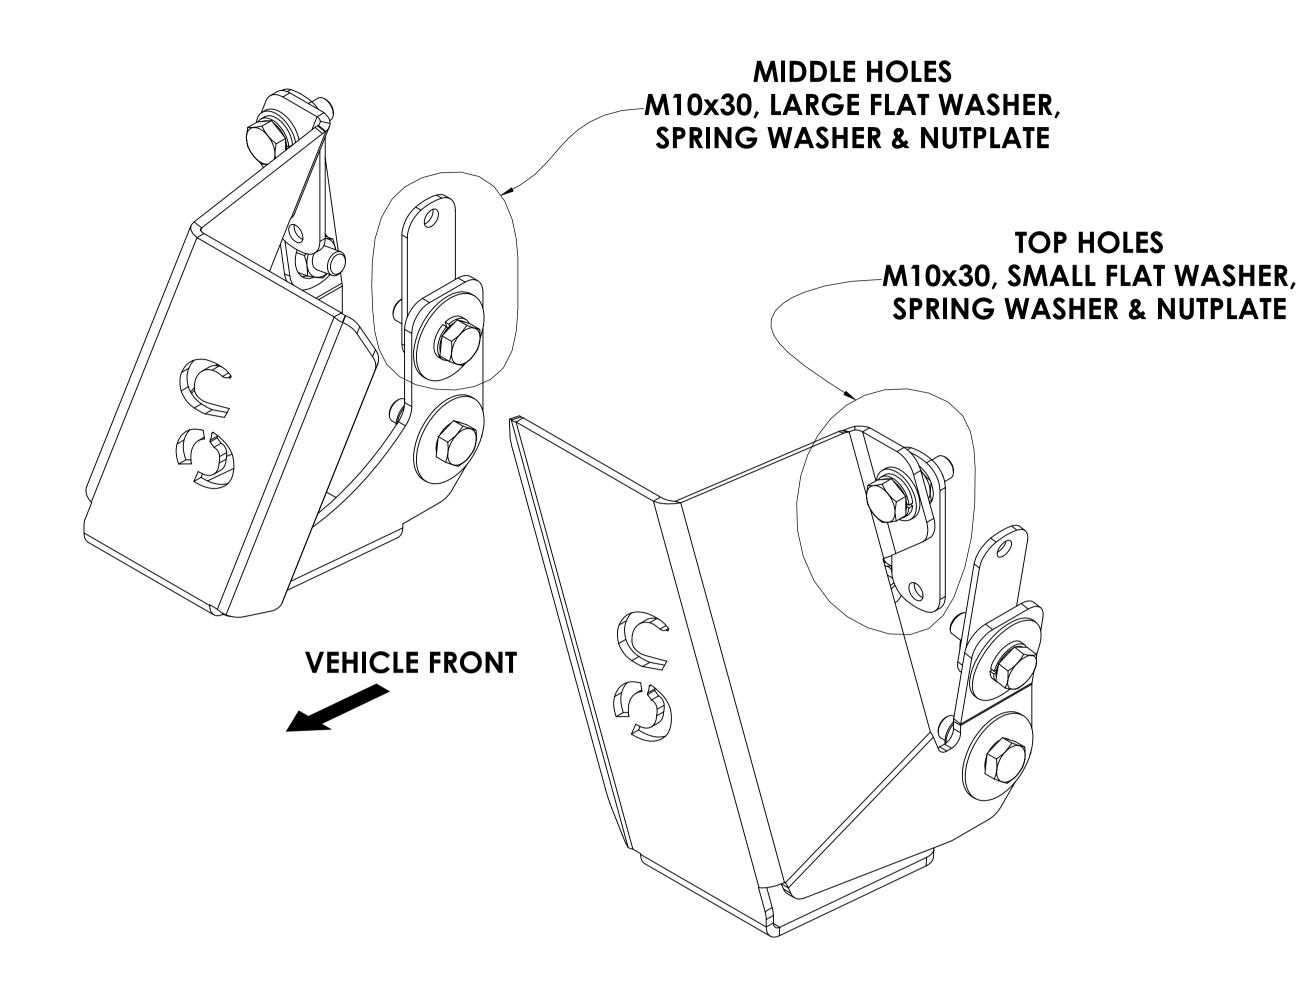

# VIEW FROM FRONT SIDE

#### FITTING PROCEDURE

- 1. ORIENTATE YOURSELF WITH EACH GUARD AND WHERE THEY WILL BE MOUNTED
- 2. LOCATE THE MOUNTING HOLES FOR THE SCREWS BY TEST FITTING EACH GUARD
- 3. HOLDING A GUARD ON THE SHOCK MOUNT, LOOSELY FIT SCREW TO ONE OF THE BOTTOM HOLES TO ALLOW IT TO ROTATE AND MOVE UP & DOWN
- 4. SLIDE A NUT PLATE INSIDE THE SHOCK MOUNT & LOOSELY BOLT UP TOP HOLE
- 5. SLIDE TWO MORE NUT PLATES INSIDE SHOCK MOUNT & LOOSELY BOLT UP MIDDLE HOLES
- 6. FOR BOTTOM HOLES, USE TWO SMALL WASHERS IN THE LARGE HOLE IN THE SHOCK MOUNT AS PACKERS THEN LARGE WASHERS ON THE OUTSIDE WITH SCREW AND NYLOC LOCK NUT, AS PER THE BOTTOM HOLE ARRANGEMENT DIAGRAGM
- 7. ALIGN AND SQUARE UP GUARDS AND PROCEED TO TIGHTEN ALL BOLTS AND NUTS