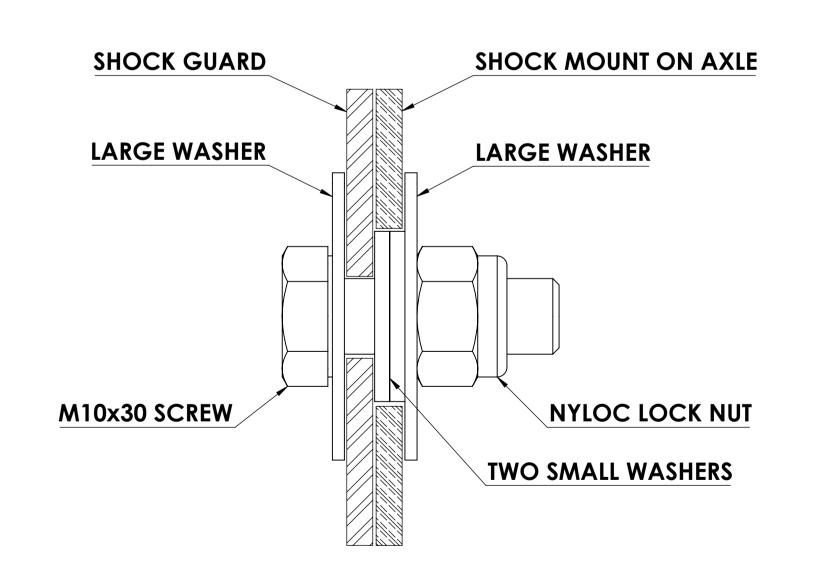

### **BOTTOM HOLE ARRANGEMENT**

#### FITTING PROCEDURE

- 1. ORIENTATE YOURSELF WITH EACH GUARD AND WHERE THEY WILL BE MOUNTED
- 2. LOCATE THE MOUNTING HOLES FOR THE SCREWS BY TEST FITTING EACH GUARD
- 3. HOLDING A GUARD ON THE SHOCK MOUNT, LOOSELY FIT SCREW TO ONE OF THE BOTTOM HOLES TO ALLOW IT TO ROTATE AND MOVE UP & DOWN
- 4. SLIDE A NUT PLATE INSIDE THE SHOCK MOUNT & LOOSELY BOLT UP TOP HOLE
- 5. SLIDE TWO MORE NUT PLATES INSIDE SHOCK MOUNT & LOOSELY BOLT UP MIDDLE HOLES
- 6. FOR BOTTOM HOLES, USE TWO SMALL WASHERS IN THE LARGE HOLE IN THE SHOCK MOUNT AS PACKERS THEN LARGE WASHERS ON THE OUTSIDE WITH SCREW AND NYLOC LOCK NUT, AS PER THE BOTTOM HOLE ARRANGEMENT DIAGRAGM
- 7. ALIGN AND SQUARE UP GUARDS AND PROCEED TO TIGHTEN ALL BOLTS AND NUTS